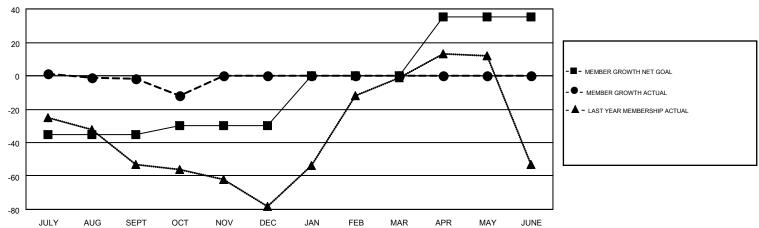

## GMT MONTHLY MEMBERSHIP PROGRESS REPORT

Multiple District 109

Results as of: 10/31/2018

**LOCATION: ICELAND** 

| GMT: ANTTI F  | ORSELL        |             |               |                               |                           |                         | GMT CA 4                                           |  |
|---------------|---------------|-------------|---------------|-------------------------------|---------------------------|-------------------------|----------------------------------------------------|--|
|               | Clul          | os          |               | Members RESULTS FOR 2018-2019 |                           |                         |                                                    |  |
|               | RESULTS FO    | R 2018-2019 |               |                               |                           |                         |                                                    |  |
| QUARTER       | NEW CLUB GOAL | NEW CLUBS   | DROPPED CLUBS | QUARTER                       | MEMBER GROWTH NET<br>GOAL | MEMBER GROWTH<br>ACTUAL | DROPPED<br>MEMBERS ACTUAL<br>(including transfers) |  |
| JULY/AUG/SEPT | 0             | 0           | 1             | JULY/AUG/SEPT                 | -35                       | 28                      | 25                                                 |  |
| OCT/NOV/DEC   | 0             | 0           | 0             | OCT/NOV/DEC                   | 5                         | 8                       | 15                                                 |  |
| JAN/FEB/MAR   | 0             | 0           | 0             | JAN/FEB/MAR                   | 30                        | 0                       | 0                                                  |  |
| APR/MAY/JUNE  | 0             | 0           | 0             | APR/MAY/JUNE                  | 35                        | 0                       | 0                                                  |  |

## GOALS AND ACTUAL MEMBERS CUMULATIVE

| DROPPED CLUBS: 1  DROPPED MEMBERS |    | 17 CLUBS OF 85 ADDED 1 OR MORE NEW MEMBERS | GENDER DISTRIBUTION           MALE         1,548 (72.51%)           FEMALE         587 (27.49%) |  |    |
|-----------------------------------|----|--------------------------------------------|-------------------------------------------------------------------------------------------------|--|----|
| DECEASED                          | 7  | CLICK HERE FOR CUMULATIVE                  | TOTAL FAMILY UNIT MEMBERS                                                                       |  | 34 |
| CLUB CANCELLED 0 OTHER 33         |    | MEMBERSHIP DATA                            | FAMILY MEMBERS PAYING HALF                                                                      |  | 17 |
| TOTAL                             | 40 |                                            | DUES                                                                                            |  |    |